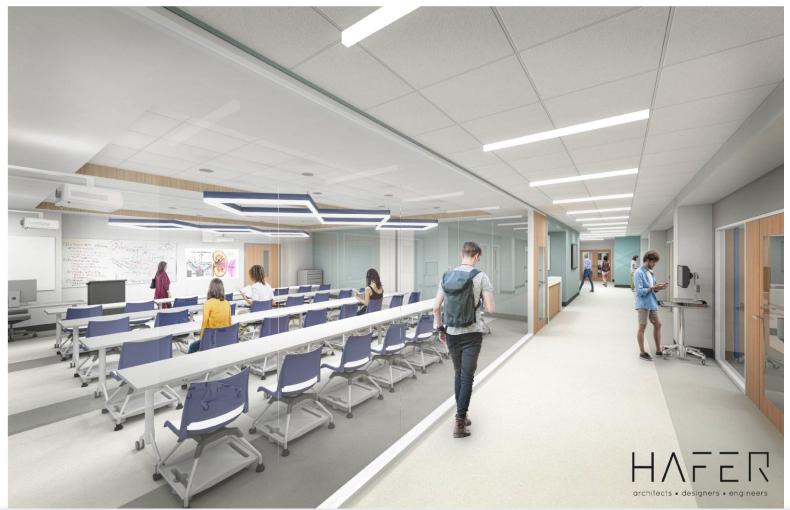

#### Health Professions Renovation/Addition

Project Cost:

\$ 25,514,606

Funding Source: Legislative Appropriation - 2019

#### **Health Professions Renovation/Addition**