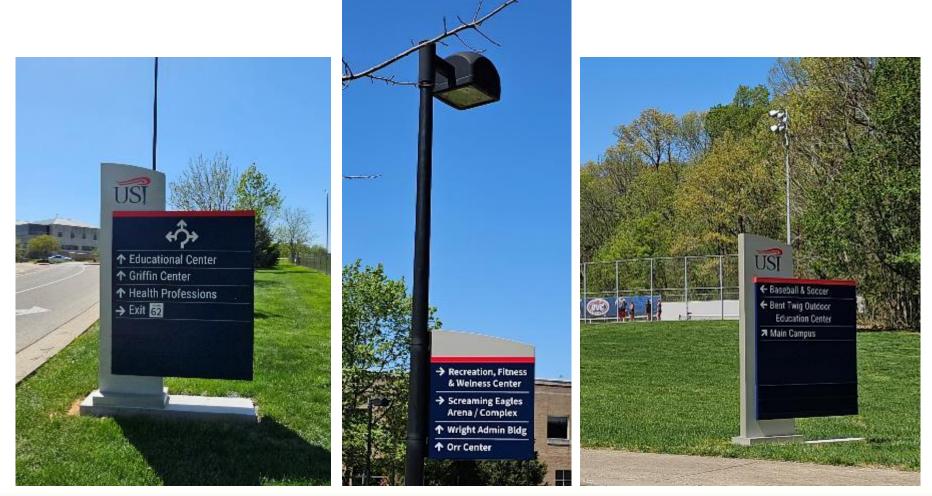

#### **Exterior Signage Replacement**

Project Cost:

Funding Sources:

Parking Reserve

Landscape Improvements

\$250,000 \$250,000

\$500,000

#### **Exterior Signage Replacement**