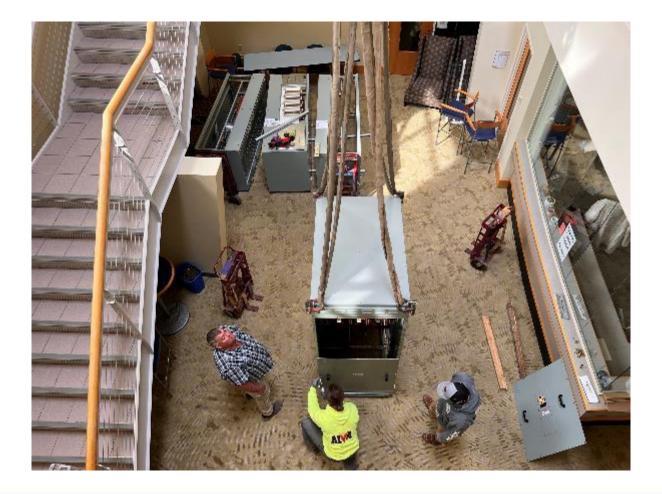

#### **UC West Electrical Transformers and Supply Panels Replacement**

| Project Cost:                        |           |
|--------------------------------------|-----------|
| Funding Sources:                     |           |
| FY22 State Repair and Rehabilitation | \$500,000 |
| FY23 State Repair and Rehabilitation | \$500,000 |
| Special Projects                     | \$500,000 |
|                                      |           |

#### **UC West Electrical Transformers and Supply Panels Replacement**