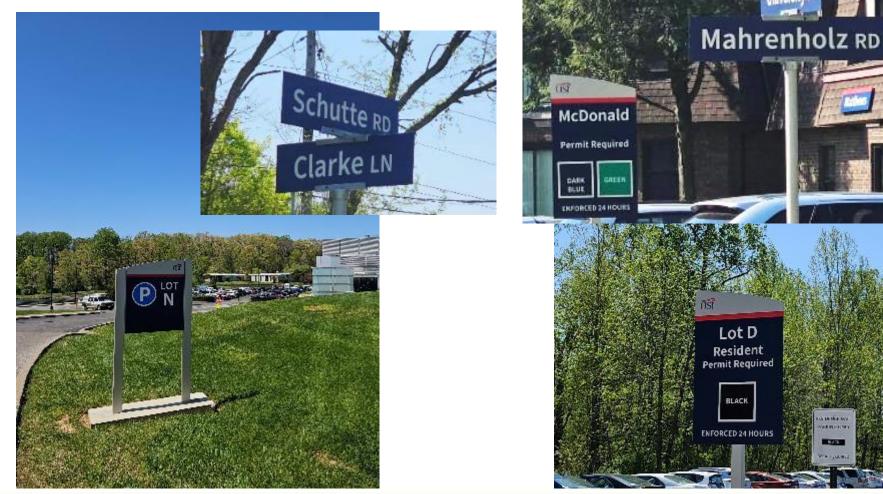

#### **Exterior Signage Replacement**

Project Cost:

Funding Sources:

Parking Reserve

Landscape Improvements

\$250,000 \$250,000

\$500,000

#### **Exterior Signage Replacement**