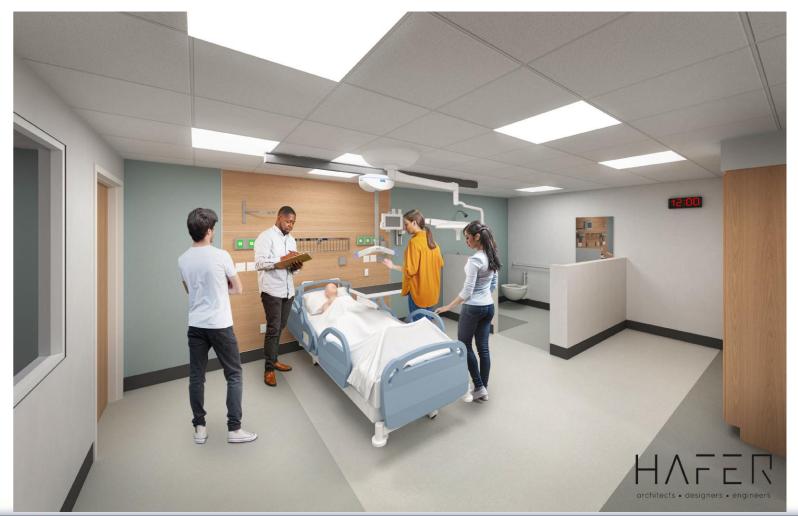

#### Health Professions Renovation/Addition

Project Cost:

\$ 25,514,606

Funding Source: Legislative Appropriation - 2019

#### **Health Professions Renovation/Addition**