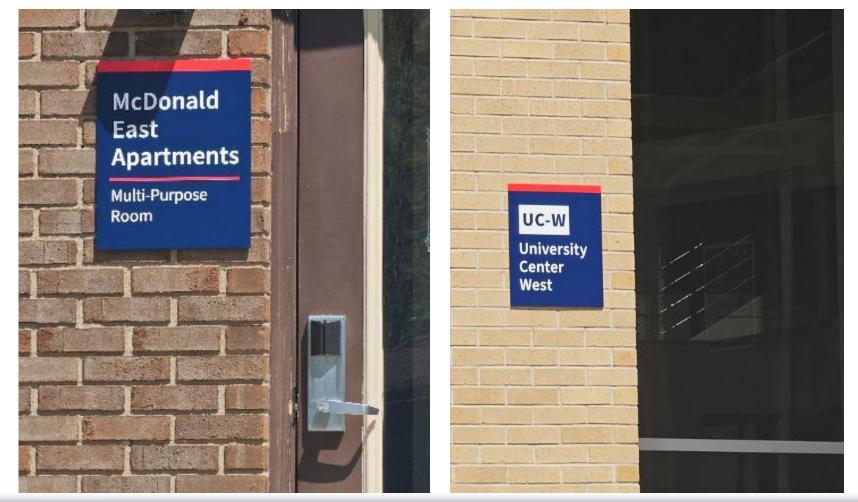

#### **Exterior Signage Replacement**

Project Cost:

Funding Sources:

Parking Reserve

Landscape Improvements

\$250,000 \$250,000

\$500,000

#### **Exterior Signage Replacement**