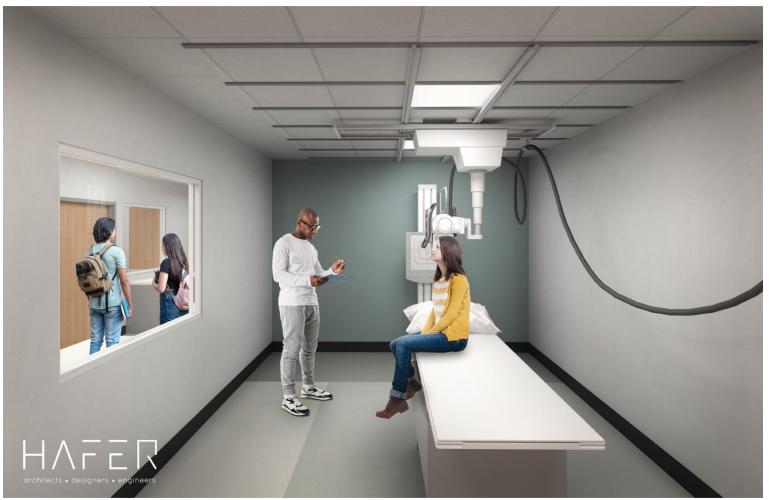

#### Health Professions Renovation/Addition

Project Cost:

\$ 25,514,606

Funding Source: Legislative Appropriation - 2019

#### **Health Professions Renovation/Addition**