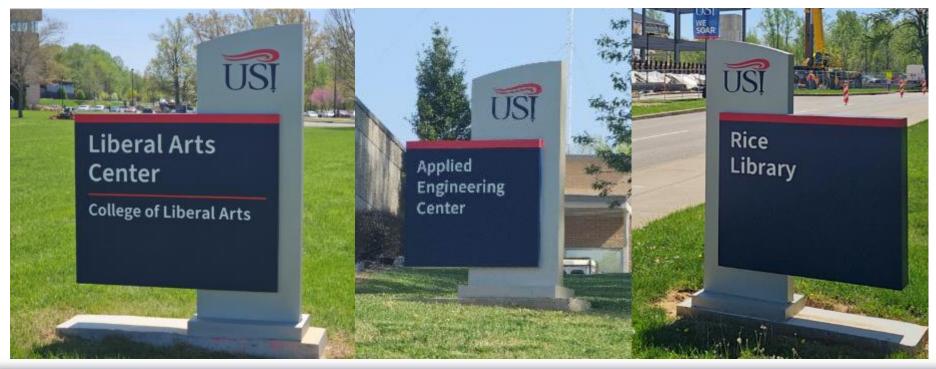

#### **Exterior Signage Replacement**

Project Cost:

Funding Sources:

Parking Reserve

Landscape Improvements

\$250,000 \$250,000

\$500,000

#### **Exterior Signage Replacement**