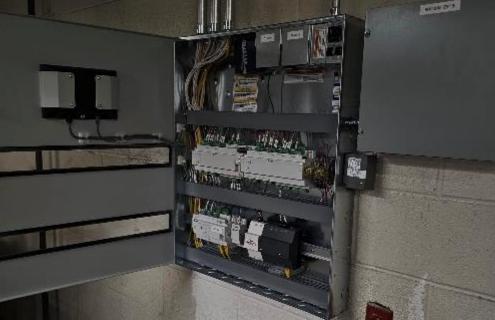

#### **HVAC Bldg. Controls and Programs Upgrades**

| Project Cost:                        |      |           |
|--------------------------------------|------|-----------|
| Funding Sources:                     |      |           |
| HEERF                                | \$ 2 | L,400,000 |
| Energy Management                    | \$   | 600,000   |
| Special Projects                     | \$   | 500,000   |
| FY22 State Repair and Rehabilitation | \$   | 419,000   |
|                                      |      | Lunav Dr. |

\$ 2,919,000