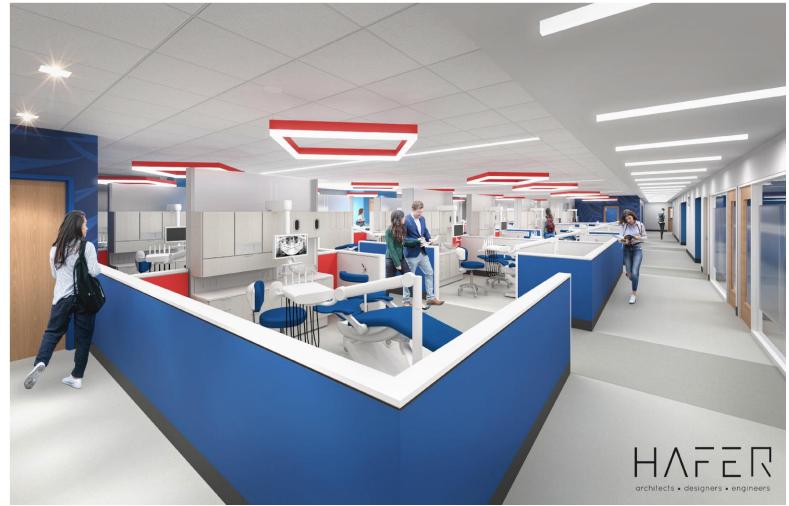

#### Health Professions Renovation/Addition

Project Cost:

\$ 25,514,606

Funding Source: Legislative Appropriation - 2019

#### **Health Professions Renovation/Addition**