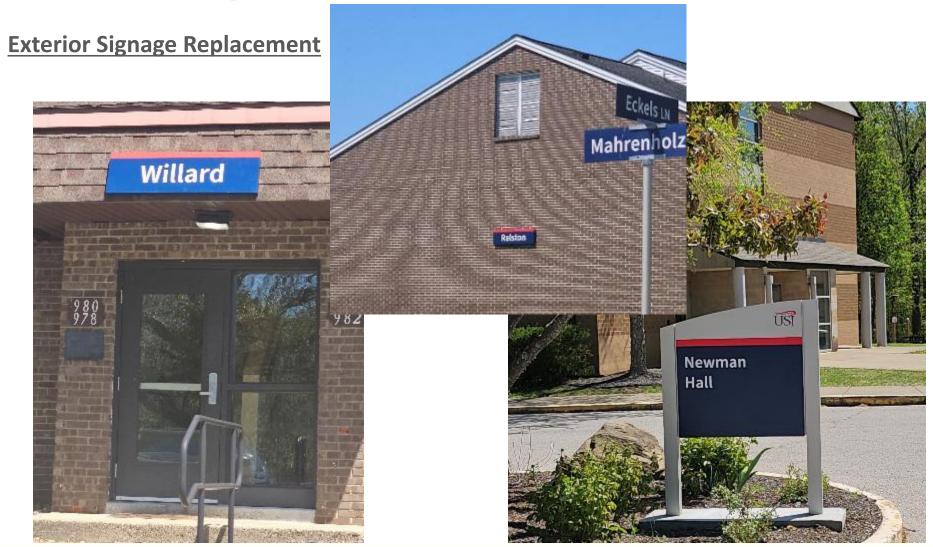

#### **Exterior Signage Replacement**

Project Cost:

Funding Sources:

Parking Reserve

Landscape Improvements

\$250,000 \$250,000

\$500,000

#### **Exterior Signage Replacement**